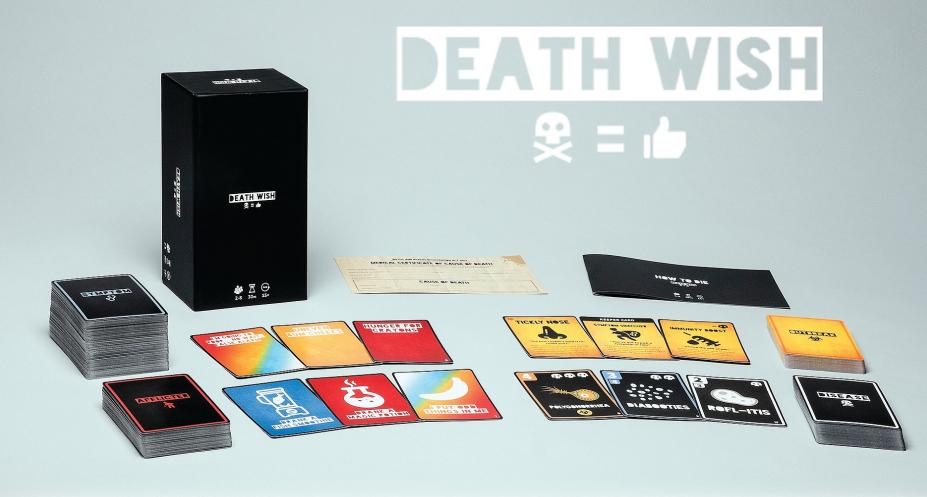

The lose or die party card game Death Wish is a morbidly fun 2-8 player party card game with 240+ unique cards. Pit yourself against your friends and be the first to croak by catching an array of diseases!

## **Contents:**

- 253 Cards
- 1 death certificate
- Rule Booklet